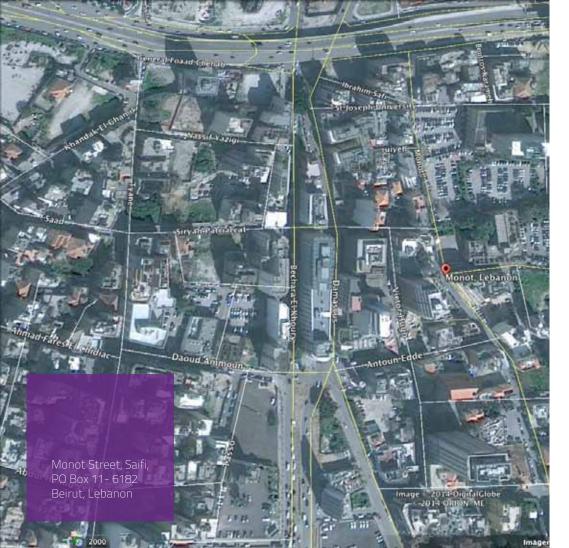

### The Hotel

Adding the sheen of luxury to a stay in the city, O Monot combines discriminating taste and personalized service. Situated in the Saifi district, in the heart of Beirut, O Monot is just minutes away from the city's most fashionable neighborhoods and attractions.