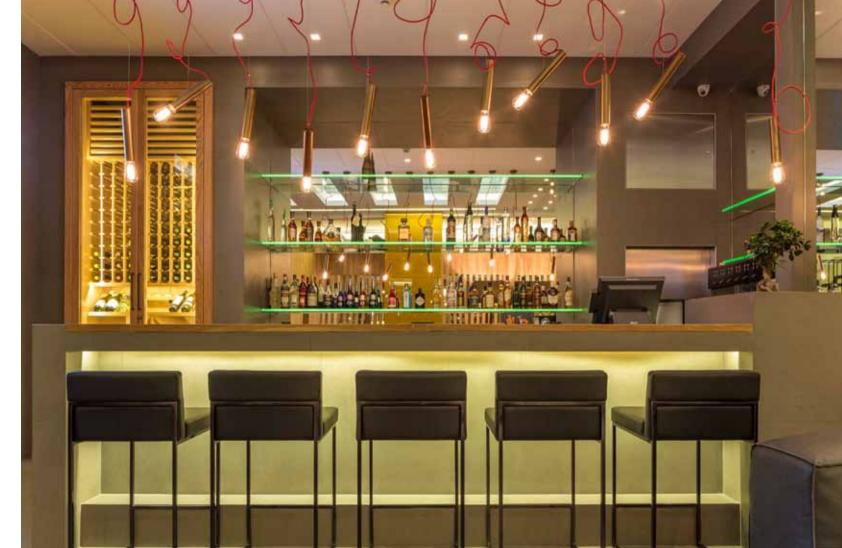

# The Bar Lounge

This tastefully decorated lounge with modern bar and cellar offers an extensive selection of fine wines – a fine place to enjoy a little wine tasting or sip a cocktail.