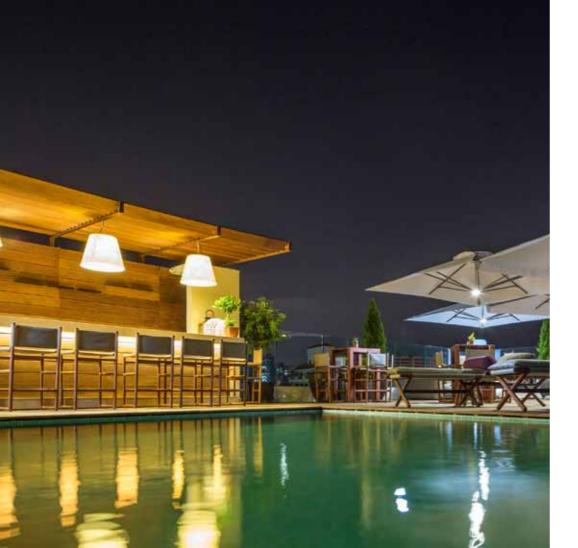

## Rooftop

With panoramic views of Beirut and the Mediterranean coastline, the rooftop is ideal for relaxing and enjoying the pleasant ambiance of the sunset hour. A collection of handcrafted outdoor furniture from the Exteta Zen line, designed by Ludovica and Roberto Palomba, creates a beautifully harmonious setting. A separate, private terrace is available for more intimate dining.