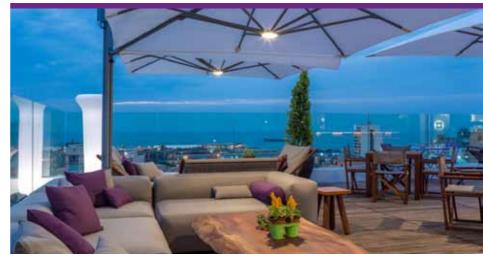

## Rooftop

With panoramic views of Beirut and the Mediterranean coastline, the rooftop is ideal for relaxing and enjoying the pleasant ambiance of the sunset hour. A collection of handcrafted outdoor furniture from the Exteta Zen line, designed by Ludovica and Roberto Palomba, creates a beautifully harmonious setting. A separate, private terrace is available for more intimate dining.