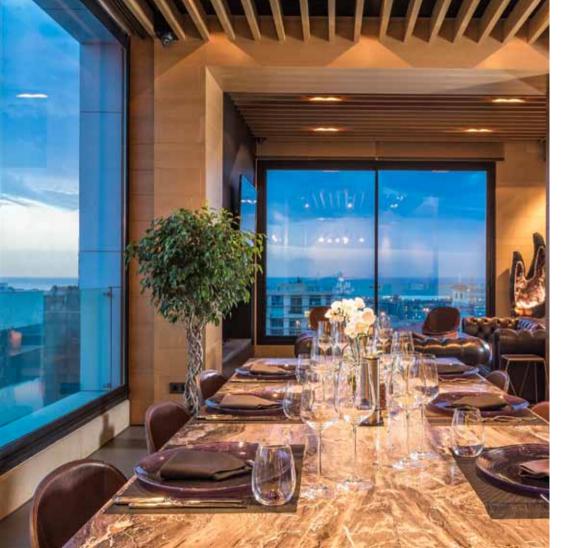

#### Restaurant

Located on the 10th floor, the restaurant is a marvelous place to get together with friends and loved ones. It offers an exceptional dining experience along with stunning views of the city. A sleek modern fireplace provides a warm welcome and cozy atmosphere during the colder months of the year.